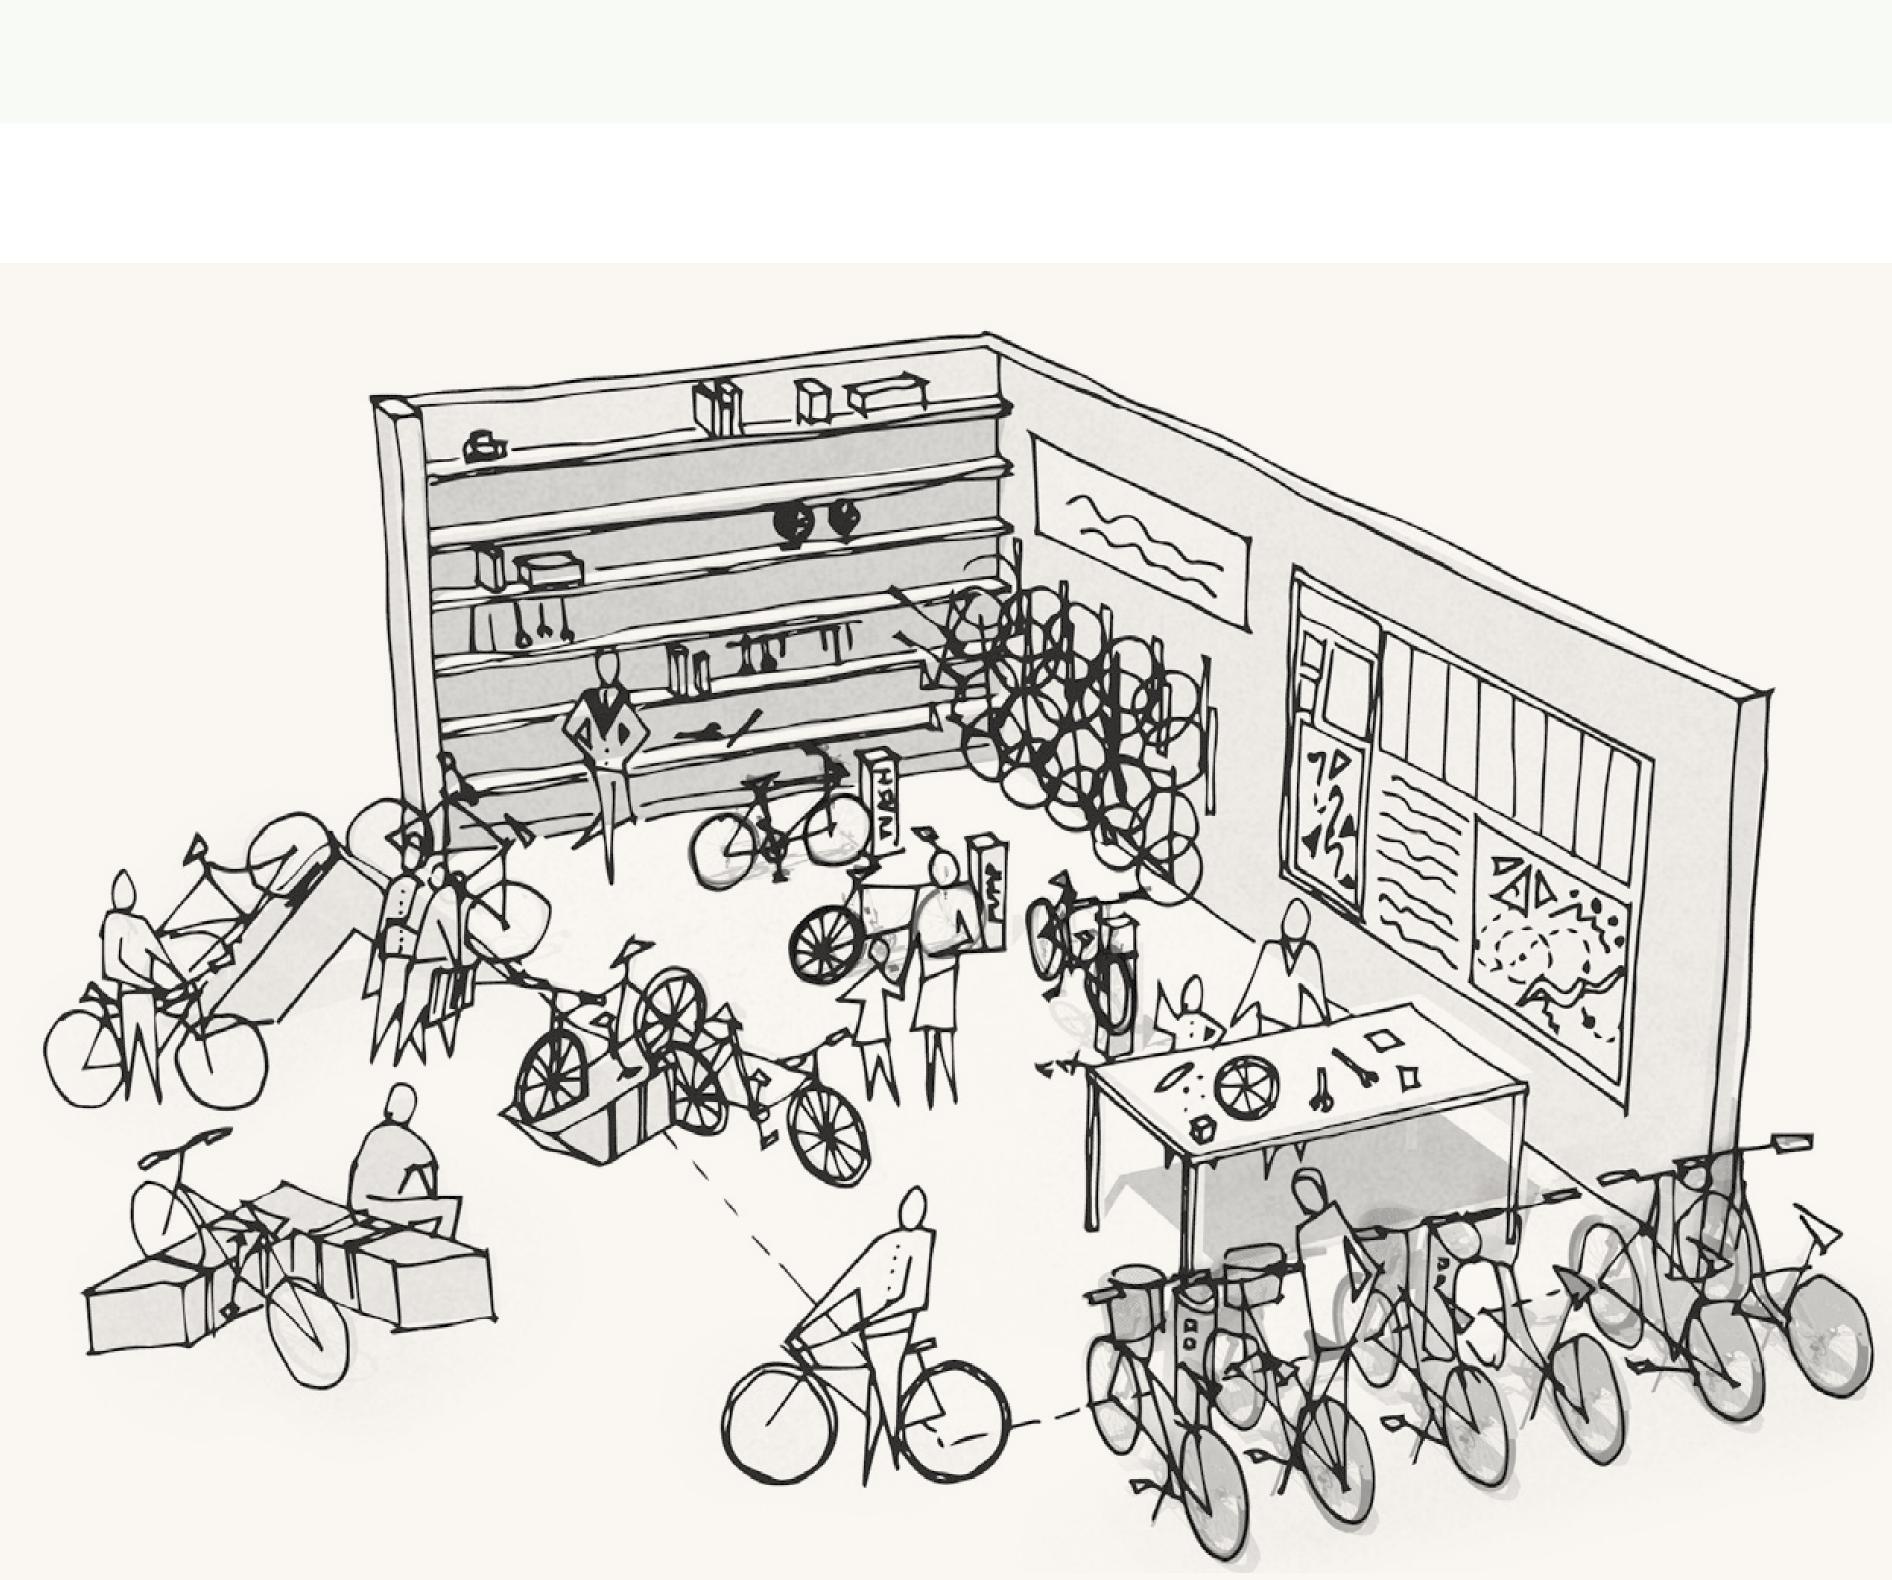

**The Cycling Centre** 

The cycling centre would offer both electronic and traditional bike retail and hire, repair and training services, and community cycling initiatives.